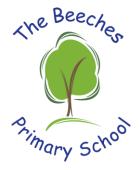

During their time in Forest School your child will make dens, learn to tie knots, be creative with their art, enjoy a camp fire, and begin to build confidence in using tools. It's an exciting opportunity that they will enjoy and learn so much from.