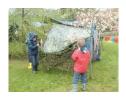

During their time in Forest School your child will make dens, learn to tie knots, be creative with their art, enjoy a camp fire, and begin to build confidence in using tools. It's an exciting opportunity that they will enjoy and learn so much from.