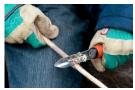

During their time in Forest School your child will make dens, learn to tie knots, be creative with their art, enjoy a camp fire, and begin to build confidence in using tools. It's an exciting opportunity that they will enjoy and learn so much from.