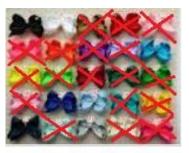

I apologise for any confusion about the changes to the uniform policy. We have noticed that girls are becoming competitive about decorations in their hair and on head scarves. We would ask that they save these for special occasions.

Plain Head scarves and hair bands with small bows are allowed in the school colours of blue, grey, black or white.

I would also like to take this opportunity to remind you that:

- skirts or kameez should be just below knee length; not any shorter or longer.
- we only allow stud earrings, not hoops.

• we do not allow patterns in hair.

2013/15

Please note that all earrings, headbands and scarves must be removed for P.E. to comply with health and safety policies.

If you have any questions, please do not hesitate to contact me.