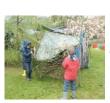

During their time in Forest School your child will make dens, learn to tie knots, be creative with their art, enjoy a camp fire, and begin to build confidence in using tools. It's an exciting opportunity that they will enjoy and learn so much from.